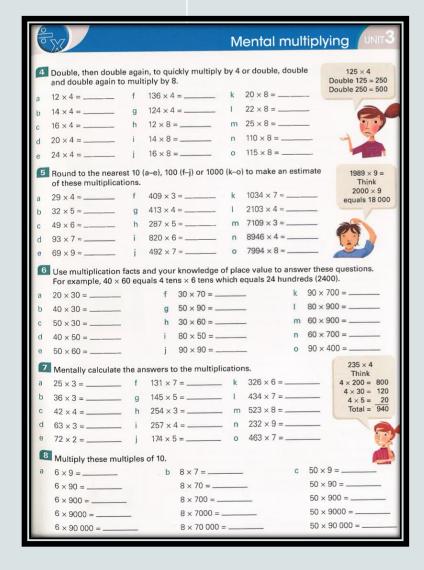

| 6 × 9 =   | 8 × 10 =  |
| 9 × 1 =                                                                    | 17 × 7 =  | 7 × 6 =   |
| 8 × 9 =                                                                    | 7 × 4 =   | 7 × 8 =   |
| 7 × 11 =                                                                   | 11 × 9 =  | 17 × 10 = |
| 4 × 6 =                                                                    | 11 × 1 =  | 9 × 8 =   |
| 13 × 9 =                                                                   | 12 × 2 =  | 7 × 1 =   |

- Put on a timer/ stopwatch for 10 minutes and complete as many questions as possible in the time.
- Note down your time and try and challenge yourself to better your time each day! ©

### 1 Star Activity



#### 2 Star Activity



## 3 Star Activities