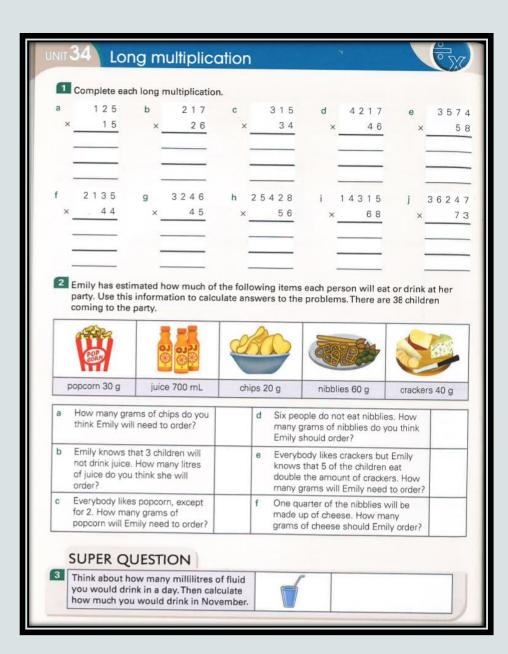

| 6 × 9 =   | 8 × 10 =  |
| 9 × 1 =                                                                    | 17 × 7 =  | 7 × 6 =   |
| 8 × 9 =                                                                    | 7 × 4 =   | 7 × 8 =   |
| 7 × 11 =                                                                   | 11 × 9 =  | 17 × 10 = |
| 4 × 6 =                                                                    | 11 × 1 =  | 9 × 8 =   |
| 13 × 9 =                                                                   | 12 × 2 =  | 7 × 1 =   |

- Put on a timer/ stopwatch for 10 minutes and complete as many questions as possible in the time.
- Note down your time and try and challenge yourself to better your time each day! ©

### 1 Star Activity



#### 2 Star Activity



## 3 Star Activities