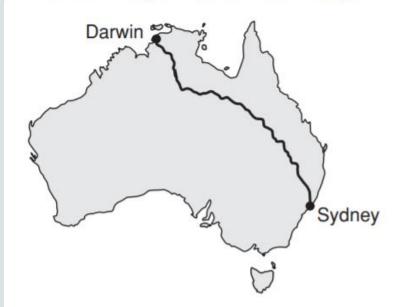

# NAPLAN Question

Eva travelled four thousand and thirty-seven kilometres from Darwin to Sydney.

This distance can be written as:

437 km 4037 km

4370 km

40 037 km