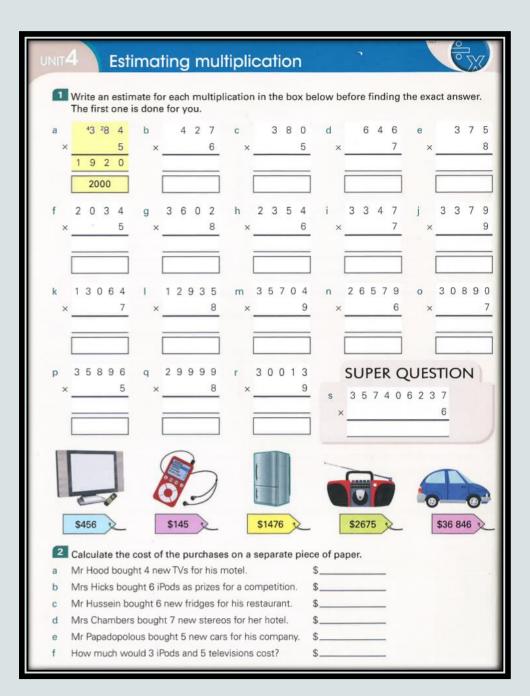

| 6 × 9 =   | 8 × 10 =  |
| 9 × 1 =                                                                    | 17 × 7 =  | 7 × 6 =   |
| 8 × 9 =                                                                    | 7 × 4 =   | 7 × 8 =   |
| 7 × 11 =                                                                   | 11 × 9 =  | 17 × 10 = |
| 4 × 6 =                                                                    | 11 × 1 =  | 9 × 8 =   |
| 13 × 9 =                                                                   | 12 × 2 =  | 7 × 1 =   |

- Put on a timer/ stopwatch for 10 minutes and complete as many questions as possible in the time.
- Note down your time and try and challenge yourself to better your time each day! ©

### 1 Star Activity



#### 2 Star Activity



## 3 Star Activities