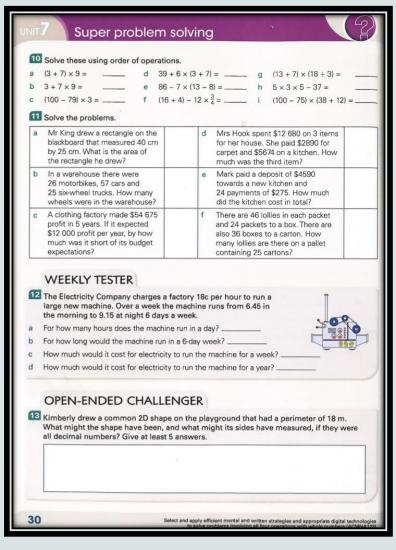

| 6 × 9 =   | 8 × 10 =  |
| 9 × 1 =                                                                    | 17 × 7 =  | 7 × 6 =   |
| 8 × 9 =                                                                    | 7 × 4 =   | 7 × 8 =   |
| 7 × 11 =                                                                   | 11 × 9 =  | 17 × 10 = |
| 4 × 6 =                                                                    | 11 × 1 =  | 9 × 8 =   |
| 13 × 9 =                                                                   | 12 × 2 =  | 7 × 1 =   |

- Put on a timer/ stopwatch for 10 minutes and complete as many questions as possible in the time.
- Note down your time and try and challenge yourself to better your time each day! ©

### 1 Star Activity



#### 2 Star Activity



## 3 Star Activities